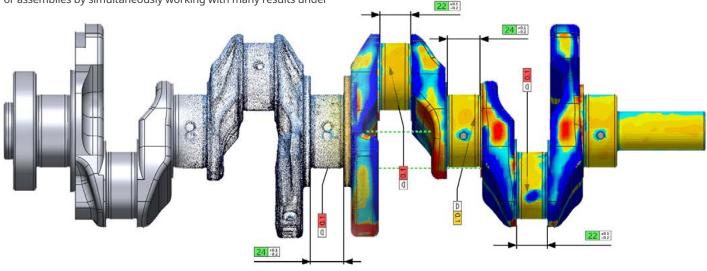

## Immediately Understand Your Inspection Results Every Time

Improve your ability to investigate quality issues that may appear across parts or over time through the multiple results system and the Result Navigator. Identify the sources of stack up error in weldments or assemblies by simultaneously working with many results under different alignment scenarios, and derive meaningful, actionable information from the analysis. Understand potential assembled partrelated issues, using portable measuring devices, optical scanners and even computed tomography by collecting families of parts or an assembly into one inspection project for easy cross part referencing. Maintain a single project for a single part which contains all measurements over time, and graphically investigate cross supplier issues.