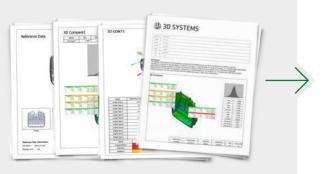

## Powerfully Communicate The Right Data to All Stakeholders

New powerful reporting features in Geomagic Control X enable graphically-rich, communicative reports. Custom viewpoint control and view-style reporting empower you to make your report more closely follow a traditional paper or pdf print graphical presentation. Brand new, intelligent 3D dimensioning and annotation management processes enable you to control in fine detail how dimensions will be displayed. You can pick from some popular default representations or create personalized and customized annotation styles to match your company standard. New, advanced report layout tools give you the flexibility to choose how reports will be configured, in the format you prefer.

#### REPORT

- Viewpoint Driven Reporting
- Customizable Templates