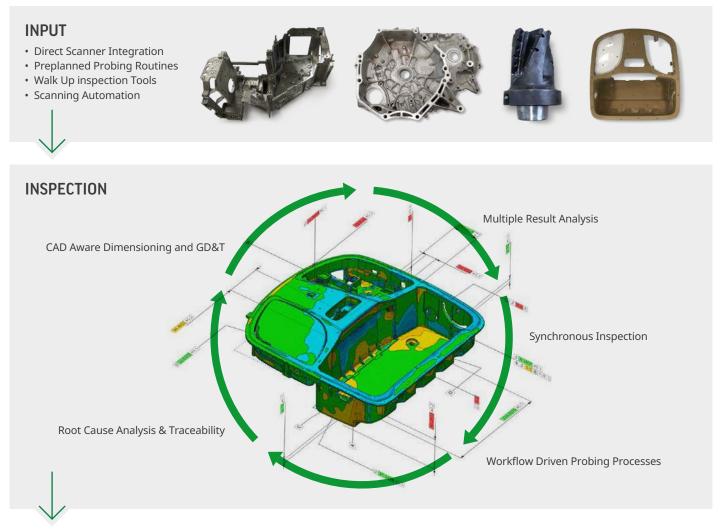

#### **Revolutionize Your Inspection Routines**

With a new User Interface, innovative new metrology and inspection tools, workflow-driven, preplanned processes and casual walk-up inspection, and more, Geomagic Control X delivers an unparalleled ease-of-use and comprehension for 3D inspection in any manufacturing workflow. Now accurate measurement and fast analysis of manufactured parts and assemblies is on-hand for anyone looking to significantly build quality in manufactured parts and assemblies.

#### The Power to Get Reliable Results, The Simplicity to Get Them Quickly

Have the freedom to measure in any order or style you desire, while the powerful Synchronous Inspection system captures the data hierarchy and automation in the background for repeatable and editable processes. Enjoy the power of Geomagic Control X where you spend more time focusing on getting the results, not time worrying about how to make the software work for you. Quickly conduct First Article inspections using the CAD-based dimensioning tools and have communication-ready information instantly at your fingertips. Native CAD importers including those which contain model-based GD&T definition are delivered standard at no additional cost.

## Immediately Understand Your Inspection Results Every Time

Improve your ability to investigate quality issues that may appear across parts or over time through the multiple results system and the Result Navigator. Identify the sources of stack up error in weldments or assemblies by simultaneously working with many results under different alignment scenarios, and derive meaningful, actionable information from the analysis. Understand potential assembled partrelated issues, using portable measuring devices, optical scanners and even computed tomography by collecting families of parts or an assembly into one inspection project for easy cross part referencing. Maintain a single project for a single part which contains all measurements over time, and graphically investigate cross supplier issues.

## Powerfully Communicate The Right Data to All Stakeholders

New powerful reporting features in Geomagic Control X enable graphically-rich, communicative reports. Custom viewpoint control and view-style reporting empower you to make your report more closely follow a traditional paper or pdf print graphical presentation. Brand new, intelligent 3D dimensioning and annotation management processes enable you to control in fine detail how dimensions will be displayed. You can pick from some popular default representations or create personalized and customized annotation styles to match your company standard. New, advanced report layout tools give you the flexibility to choose how reports will be configured, in the format you prefer.

#### Experience Total Accountability and Traceability Through All Inspection Workflows

NIST-PTB certified results give you the confidence to inspect rapidly with accuracy. The new features of Geomagic Control X allow you to build inspections with total accountability and traceability throughout the entire process.